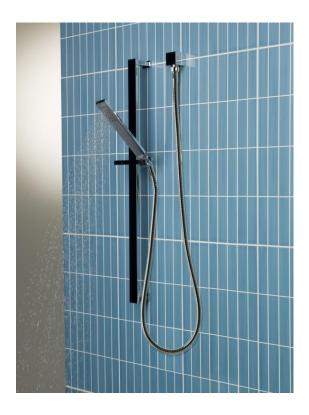

## **DESCRIPTION**

quattro Rectangle Hand Shower and Rail

#### **FEATURES**

- Single Function brass encased hand spray
- Minimalistic design
- Positive action aligned adjustable slider
- Wide angle spray on hand shower
- 360° Swivel 'Chromalux' Supreme hose
- Solid brass construction rail and elbow
- Matching wall mixer available
- 5 year limited domestic warranty on showers from date of purchase