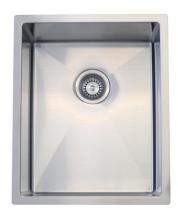

# COMPATTO DEEP SINGLE BOWL SINK

# **DESCRIPTION**

Compatto Deep Single Bowl Radial Corner Sink

### **FEATURES**

- Hand fabricated
- 1.2mm 304 stainless steel
- Australian designed
- 400 x 500 x 250mm deep bowl
- 10mm radial corners
- Brushed finish
- Anti-condensation coating
- Sound deadening rubber pads all sides
- Quality positive action deluxe basket waste