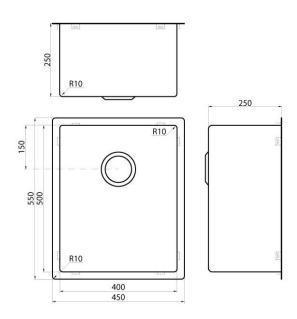

# **DETAILS**

61.5L Capacity
Undermount or flushmount
Part Code: TKS-450R

Available Finishes: Brushed

# TECHNICAL DETAILS

Note: Illustrations and specifications may vary from time to time