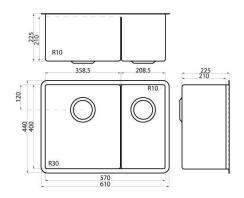

#### **FEATURES**

- Hand fabricated
- 1.2mm 304 stainless steel
- Australian 'registered' design
- IP Design no. 202016250
- Minimal look, maximum capacity and practicality
- 610 x 440 x 225mm deep bowls
- 10mm radial corners
- Brushed finish
- Anti-condensation coating
- Sound deadening rubber pads all sides
- AP1: Includes sink, dish rack, chopping board, quality positive action deluxe basket wastes
- 25 year manufacturer's warranty domestic use, 7 year for commercial use from date of purchase, sink only
- 1 year manufacturer's warranty on sink accessories

## **DETAILS**

30/17.5L Capacity

Undermount or flushmount

Part Code: TKS-C200RA

Available Finishes: Brushed on sink, chrome on

dish rack, chopping board natural timber

### TECHNICAL DETAILS

Note: Illustrations and specifications may vary from time to time