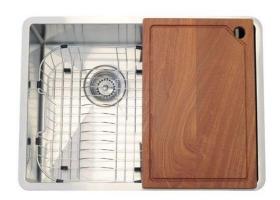

## **DESCRIPTION**

Compatto 1 & ½ Bowl Radial Corner Sink Accessory Pack 1

#### **FEATURES**

- Hand fabricated
- 1.2mm 304 stainless steel
- Australian 'registered' design
- IP Design no. 202016250
- Minimal look, maximum capacity and practicality
- 610 x 440 x 225mm deep bowls
- 10mm radial corners
- Brushed finish
- Anti-condensation coating
- Sound deadening rubber pads all sides
- AP1: Includes sink, dish rack, chopping board, quality positive action deluxe basket wastes
- 25 year manufacturer's warranty domestic use, 7 year for commercial use from date of purchase, sink only
- 1 year manufacturer's warranty on sink accessories

## **DETAILS**

30/17.5L Capacity

Undermount or flushmount

Part Code: TKS-C200RA

Available Finishes: Brushed on sink, chrome on

dish rack, chopping board natural timber