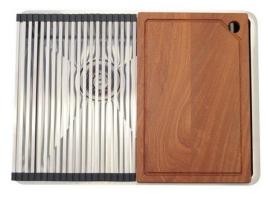

### DESCRIPTION

Compatto 1 & ½ Bowl Radial Corner Sink Accessory Pack 2

### FEATURES

- Hand fabricated
- 1.2mm 304 stainless steel
- Australian 'registered' design
- IP Design no. 202016250
- Minimal look, maximum capacity and practicality
- 610 x 440 x 225mm deep bowls
- 10mm radial corners
- Brushed finish
- Anti-condensation coating
- Sound deadening rubber pads all sides
- AP2: Includes sink, roll-out mat, chopping board, quality positive action deluxe basket wastes
- 25 year manufacturer's warranty domestic use, 7 year for commercial use from date of purchase, sink only
- 1 year manufacturer's warranty on sink accessories

# DETAILS

30/17.5L Capacity Undermount or flushmount Part Code: TKS-C200RB Available Finishes: Brushed on sink and roll-out mat, chopping board natural timber