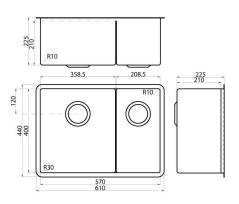

### FEATURES

- Hand fabricated
- 1.2mm 304 stainless steel
- Australian 'registered' design
- IP Design no. 202016250
- Minimal look, maximum capacity and practicality
- 610 x 440 x 225mm deep bowls
- 10mm radial corners
- Brushed finish
- Anti-condensation coating
- Sound deadening rubber pads all sides
- AP2: Includes sink, roll-out mat, chopping board, quality positive action deluxe basket wastes
- 25 year manufacturer's warranty domestic use, 7 year for commercial use from date of purchase, sink only
- 1 year manufacturer's warranty on sink accessories

# DETAILS

30/17.5L Capacity Undermount or flushmount Part Code: TKS-C200RB Available Finishes: Brushed on sink and roll-out mat, chopping board natural timber

### TECHNICAL DETAILS

Note: Illustrations and specifications may vary from time to time