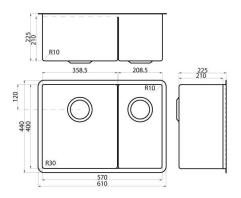

#### FEATURES

- Hand fabricated
- 1.2mm 304 stainless steel
- Australian 'registered' design
- IP Design no. 202016250
- Minimal look, maximum capacity and practicality
- 610 x 440 x 225mm deep bowls
- 10mm radial corners
- Brushed finish
- Anti-condensation coating
- Sound deadening rubber pads all sides
- AP3: Includes sink, dish rack, roll-out

# DETAILS

30/17.5L Capacity

Undermount or flushmount

Part Code: TKS-C200RC

Available Finishes: Brushed on sink and roll-out mat, chrome on dish rack, chopping board natural timber

#### TECHNICAL DETAILS

Note: Illustrations and specifications may vary from time to time