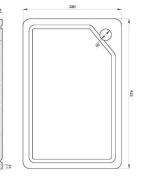

#### FEATURES

- Hand fabricated
- 1.2mm 304 stainless steel
- Australian 'registered' design
- IP Design no. 202016250
- Minimal look, maximum capacity and practicality
- 610 x 440 x 225mm deep bowls
- 10mm radial corners
- Brushed finish
- Anti-condensation coating
- Sound deadening rubber pads all sides
- AP3: Includes sink, dish rack, roll-out

# DETAILS

30/17.5L Capacity

Undermount or flushmount

Part Code: TKS-C200RC

Available Finishes: Brushed on sink and roll-out mat, chrome on dish rack, chopping board natural timber