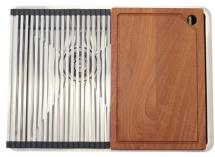

#### FEATURES

- Hand fabricated
- 1.2mm 304 stainless steel
- Australian 'registered' design
- IP Design no. 202016250
- Minimal look, maximum capacity and practicality
- 610 x 440 x 225mm deep bowls
- 10mm radial corners
- Brushed finish
- Anti-condensation coating
- Sound deadening rubber pads all sides
- AP3: Includes sink, dish rack, roll-out

mat, chopping board, quality positive action deluxe basket wastes

• 25 year manufacturer's warranty domestic use, 7 year for commercial use from date of purchase, sink only

• 1 year manufacturer's warranty on sink accessories

# DETAILS

30/17.5L Capacity

Undermount or flushmount

Part Code: TKS-C200RC

Available Finishes: Brushed on sink and roll-out mat, chrome on dish rack, chopping board natural timber