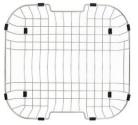

#### FEATURES

- Hand fabricated
- 1.2mm 304 stainless steel
- Australian 'registered' design
- IP Design no. 202016250
- Minimal look, maximum capacity and practicality
- 610 x 440 x 225mm deep bowls
- 10mm radial corners
- Brushed finish
- Anti-condensation coating
- Sound deadening rubber pads all sides
- AP3: Includes sink, dish rack, roll-out

mat, chopping board, quality positive action deluxe basket wastes

• 25 year manufacturer's warranty domestic use, 7 year for commercial use from date of purchase, sink only

• 1 year manufacturer's warranty on sink accessories

# DETAILS

30/17.5L Capacity

Undermount or flushmount

Part Code: TKS-C200RC

Available Finishes: Brushed on sink and roll-out mat, chrome on dish rack, chopping board natural timber