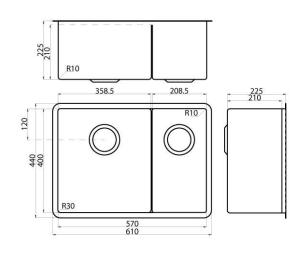

## **FEATURES**

- Hand fabricated
- 1.2mm 304 stainless steel
- Australian 'registered' design
- IP Design no. 202016250
- Minimal look, maximum capacity and practicality
- 610 x 440 x 225mm deep bowls
- 10mm radial corners
- Brushed finish
- Anti-condensation coating
- Sound deadening rubber pads all sides
- Quality positive action deluxe basket wastes included
- 25 year manufacturer's warranty domestic use, 7 year for commercial use from date of purchase, sink only

Note: Illustrations and specifications may vary from time to time