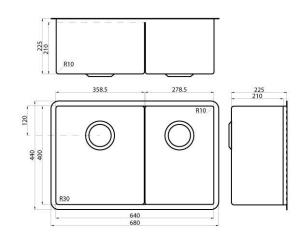

# TECHNICAL DETAILS

## **FEATURES**

- Hand fabricated
- 1.2mm 304 stainless steel
- Australian 'registered' design
- Minimal look, maximum capacity and practicality
- 680 x 440 x 225mm deep bowls
- 10mm radial corners
- Brushed finish
- Anti-condensation coating
- Sound deadening rubber pads all sides
- Quality positive action deluxe basket wastes included
- 25 year manufacturer's warranty domestic use, 7 year for commercial use from date of purchase, sink only