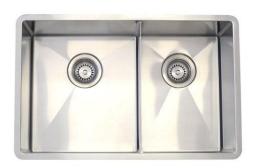

# **DESCRIPTION**

Compatto 1 & ¾ Bowl Radial Corner Sink

## **FEATURES**

- Hand fabricated
- 1.2mm 304 stainless steel
- Australian 'registered' design
- Minimal look, maximum capacity and practicality
- 680 x 440 x 225mm deep bowls
- 10mm radial corners
- Brushed finish
- Anti-condensation coating
- Sound deadening rubber pads all sides
- Quality positive action deluxe basket wastes included
- 25 year manufacturer's warranty domestic use, 7 year for commercial use from date of purchase, sink only