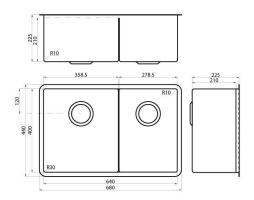

#### **FEATURES**

- Hand fabricated
- 1.2mm 304 stainless steel
- Australian 'registered' design
- Minimal look, maximum capacity and practicality
- 680 x 440 x 225mm deep bowls
- 10mm radial corners
- Brushed finish
- Anti-condensation coating
- Sound deadening rubber pads all sides
- AP1: Includes sink, dish rack, chopping board, quality positive action deluxe basket wastes
- 25 year manufacturer's warranty domestic use, 7 year for commercial use from date of purchase, sink only
- 1 year manufacturer's warranty on sink accessories

#### **DETAILS**

30/23.3L Capacity

Undermount or flushmount

Part Code: TKS-C300RA

Available Finishes: Brushed on sink, chrome on

dish rack, chopping board natural timber

### TECHNICAL DETAILS

Note: Illustrations and specifications may vary from time to time