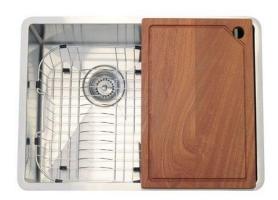

## **DESCRIPTION**

Compatto 1 & ¾ Bowl Radial Corner Sink Accessory Pack 1

#### **FEATURES**

- Hand fabricated
- 1.2mm 304 stainless steel
- Australian 'registered' design
- Minimal look, maximum capacity and practicality
- 680 x 440 x 225mm deep bowls
- 10mm radial corners
- Brushed finish
- Anti-condensation coating
- Sound deadening rubber pads all sides
- AP1: Includes sink, dish rack, chopping board, quality positive action deluxe basket wastes
- 25 year manufacturer's warranty domestic use, 7 year for commercial use from date of purchase, sink only
- 1 year manufacturer's warranty on sink accessories

#### **DETAILS**

30/23.3L Capacity

Undermount or flushmount

Part Code: TKS-C300RA

Available Finishes: Brushed on sink, chrome on

dish rack, chopping board natural timber