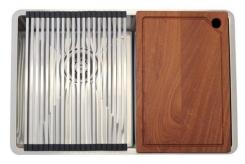

### FEATURES

- Hand fabricated
- 1.2mm 304 stainless steel
- Australian 'registered' design
- Minimal look, maximum capacity and practicality
- 680 x 440 x 225mm deep bowls
- 10mm radial corners
- Brushed finish
- Anti-condensation coating
- Sound deadening rubber pads all sides
- AP2: Includes sink, roll-out mat, chopping board, quality positive action deluxe basket wastes
- 25 year manufacturer's warranty domestic use, 7 year for commercial use from date of purchase, sink only
- 1 year manufacturer's warranty on sink accessories

# DETAILS

30/23.3L Capacity Undermount or flushmount Part Code: TKS-C300RB Available Finishes: Brushed on sink and roll-out mat, chopping board natural timber