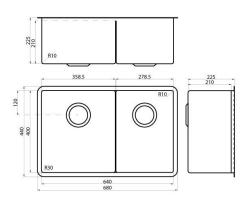

### FEATURES

- Hand fabricated
- 1.2mm 304 stainless steel
- Australian 'registered' design
- Minimal look, maximum capacity and practicality
- 680 x 440 x 225mm deep bowls
- 10mm radial corners
- Brushed finish
- Anti-condensation coating
- Sound deadening rubber pads all sides
- AP2: Includes sink, roll-out mat, chopping board, quality positive action deluxe basket wastes
- 25 year manufacturer's warranty domestic use, 7 year for commercial use from date of purchase, sink only
- 1 year manufacturer's warranty on sink accessories

# DETAILS

30/23.3L Capacity Undermount or flushmount Part Code: TKS-C300RB Available Finishes: Brushed on sink and roll-out mat, chopping board natural timber