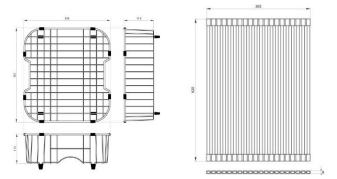

#### FEATURES

- Hand fabricated
- 1.2mm 304 stainless steel
- Australian 'registered' design
- Minimal look, maximum capacity and practicality
- 680 x 440 x 225mm deep bowls
- 10mm radial corners
- Brushed finish
- Anti-condensation coating
- Sound deadening rubber pads all sides
- AP3: Includes sink, dish rack, roll-out

mat, chopping board, quality positive action deluxe basket wastes

• 25 year manufacturer's warranty domestic use, 7 year for commercial use from date of purchase, sink only

• 1 year manufacturer's warranty on sink accessories

# DETAILS

30/23.3L Capacity Undermount or flushmount Part Code: TKS-C300RC Available Finishes: Brushed on sink and roll-out mat, chrome on dish rack, chopping board natural timber