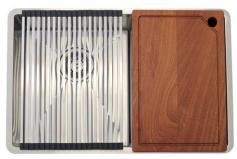

#### FEATURES

- Hand fabricated
- 1.2mm 304 stainless steel
- Australian 'registered' design
- Minimal look, maximum capacity and practicality
- 680 x 440 x 225mm deep bowls
- 10mm radial corners
- Brushed finish
- Anti-condensation coating
- Sound deadening rubber pads all sides
- AP3: Includes sink, dish rack, roll-out

mat, chopping board, quality positive action deluxe basket wastes

• 25 year manufacturer's warranty domestic use, 7 year for commercial use from date of purchase, sink only

• 1 year manufacturer's warranty on sink accessories

# DETAILS

30/23.3L Capacity Undermount or flushmount Part Code: TKS-C300RC Available Finishes: Brushed on sink and roll-out mat, chrome on dish rack, chopping board natural timber