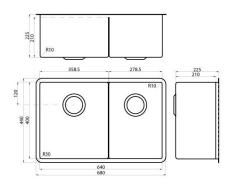

#### FEATURES

- Hand fabricated
- 1.2mm 304 stainless steel
- Australian 'registered' design
- Minimal look, maximum capacity and practicality
- 680 x 440 x 225mm deep bowls
- 10mm radial corners
- Brushed finish
- Anti-condensation coating
- Sound deadening rubber pads all sides
- AP3: Includes sink, dish rack, roll-out

# DETAILS

30/23.3L Capacity Undermount or flushmount Part Code: TKS-C300RC Available Finishes: Brushed on sink and roll-out mat, chrome on dish rack, chopping board natural timber

#### TECHNICAL DETAILS

Note: Illustrations and specifications may vary from time to time