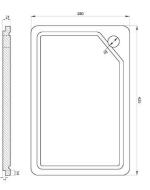

# DETAILS

30/23.3L Capacity Undermount or flushmount Part Code: TKS-C300RC Available Finishes: Brushed on sink and roll-out mat, chrome on dish rack, chopping board natural timber

#### TECHNICAL DETAILS

Note: Illustrations and specifications may vary from time to time