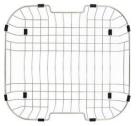

#### FEATURES

- Hand fabricated
- 1.2mm 304 stainless steel
- Australian 'registered' design
- Minimal look, maximum capacity and practicality
- 680 x 440 x 225mm deep bowls
- 10mm radial corners
- Brushed finish
- Anti-condensation coating
- Sound deadening rubber pads all sides
- AP3: Includes sink, dish rack, roll-out

mat, chopping board, quality positive action deluxe basket wastes

• 25 year manufacturer's warranty domestic use, 7 year for commercial use from date of purchase, sink only

• 1 year manufacturer's warranty on sink accessories

# DETAILS

30/23.3L Capacity Undermount or flushmount Part Code: TKS-C300RC Available Finishes: Brushed on sink and roll-out mat, chrome on dish rack, chopping board natural timber