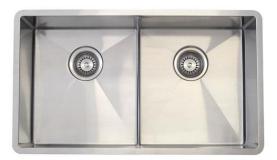

## DETAILS

30/30L Capacity Undermount or flushmount Part Code: TKS-C400R Available Finishes: Brushed

### DESCRIPTION

Compatto 2 Bowl Radial Corner Sink

### FEATURES

- Hand fabricated
- 1.2mm 304 stainless steel
- Australian 'registered' design
- IP Design no. 202016249
- Minimal look, maximum capacity and practicality
- 760 x 440 x 225mm deep bowls
- 10mm radial corners
- Brushed finish
- Anti-condensation coating
- Sound deadening rubber pads all sides
- Quality positive action deluxe basket wastes included