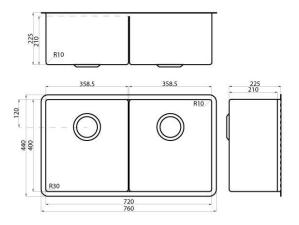

### TECHNICAL DETAILS

### FEATURES

- Hand fabricated
- 1.2mm 304 stainless steel
- Australian 'registered' design
- IP Design no. 202016249
- Minimal look, maximum capacity and practicality
- 760 x 440 x 225mm deep bowls
- 10mm radial corners
- Brushed finish
- Anti-condensation coating
- Sound deadening rubber pads all sides
- Quality positive action deluxe basket wastes included