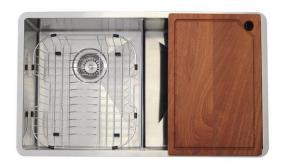

## **DESCRIPTION**

Compatto 2 Bowl Radial Corner Sink Accessory Pack 1

#### **FEATURES**

- Hand fabricated
- 1.2mm 304 stainless steel
- Australian 'registered' design
- IP Design no. 202016249
- Minimal look, maximum capacity and practicality
- 760 x 440 x 225mm deep bowls
- 10mm radial corners
- Brushed finish
- Anti-condensation coating
- Sound deadening rubber pads all sides
- AP1: Includes sink, dish rack, chopping board, quality positive action deluxe basket wastes
- 25 year manufacturer's warranty domestic use, 7 year for commercial use from date of purchase, sink only
- 1 year manufacturer's warranty on sink accessories

### **DETAILS**

30/30L Capacity

Undermount or flushmount

Part Code: TKS-C400RA

Available Finishes: Brushed on sink, chrome on

dish rack, chopping board natural timber