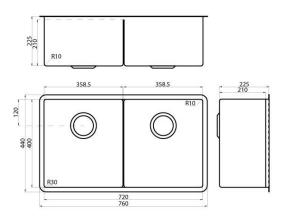

#### **FEATURES**

- Hand fabricated
- 1.2mm 304 stainless steel
- Australian 'registered' design
- IP Design no. 202016249
- Minimal look, maximum capacity and practicality
- 760 x 440 x 225mm deep bowls
- 10mm radial corners
- Brushed finish
- Anti-condensation coating
- Sound deadening rubber pads all sides
- AP1: Includes sink, dish rack, chopping board, quality positive action deluxe basket wastes
- 25 year manufacturer's warranty domestic use, 7 year for commercial use from date of purchase, sink only
- 1 year manufacturer's warranty on sink accessories

### **DETAILS**

30/30L Capacity

Undermount or flushmount

Part Code: TKS-C400RA

Available Finishes: Brushed on sink, chrome on

dish rack, chopping board natural timber

#### TECHNICAL DETAILS

Note: Illustrations and specifications may vary from time to time