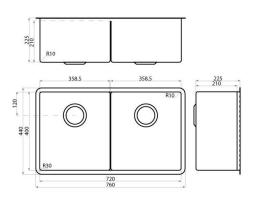

#### FEATURES

- Hand fabricated
- 1.2mm 304 stainless steel
- Australian 'registered' design
- IP Design no. 202016249
- Minimal look, maximum capacity and practicality
- 760 x 440 x 225mm deep bowls
- 10mm radial corners
- Brushed finish
- Anti-condensation coating
- Sound deadening rubber pads all sides
- AP2: Includes sink, roll-out mat, chopping board, quality positive action deluxe basket wastes
- 25 year manufacturer's warranty domestic use, 7 year for commercial use from date of purchase, sink only
- 1 year manufacturer's warranty on sink accessories

# DETAILS

30/30L Capacity Undermount or flushmount Part Code: TKS-C400RB Available Finishes: Brushed on sink and roll-out mat, chopping board natural timber

### TECHNICAL DETAILS

Note: Illustrations and specifications may vary from time to time