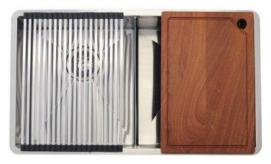

#### FEATURES

- Hand fabricated
- 1.2mm 304 stainless steel
- Australian 'registered' design
- IP Design no. 202016249
- Minimal look, maximum capacity and practicality
- 760 x 440 x 225mm deep bowls
- 10mm radial corners
- Brushed finish
- Anti-condensation coating
- Sound deadening rubber pads all sides
- AP2: Includes sink, roll-out mat, chopping board, quality positive action deluxe basket wastes
- 25 year manufacturer's warranty domestic use, 7 year for commercial use from date of purchase, sink only
- 1 year manufacturer's warranty on sink accessories

# DETAILS

30/30L Capacity Undermount or flushmount Part Code: TKS-C400RB Available Finishes: Brushed on sink and roll-out mat, chopping board natural timber