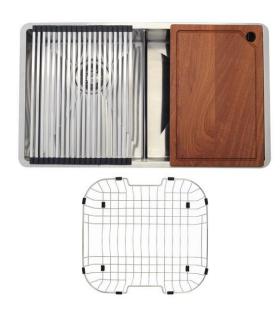

## **DESCRIPTION**

Compatto 2 Bowl Radial Corner Sink Accessory Pack 3

#### **FEATURES**

- · Hand fabricated
- 1.2mm 304 stainless steel
- Australian 'registered' design
- IP Design no. 202016249
- Minimal look, maximum capacity and practicality
- 760 x 440 x 225mm deep bowls
- 10mm radial corners
- Brushed finish
- Anti-condensation coating
- Sound deadening rubber pads all sides
- AP3: Includes sink, dish rack, roll-out mat, chopping board, quality positive action deluxe basket wastes
- 25 year manufacturer's warranty domestic use, 7 year for commercial use from date of purchase, sink only
- 1 year manufacturer's warranty on sink accessories

## **DETAILS**

30/30L Capacity

Undermount or flushmount

Part Code: TKS-C400RC

Available Finishes: Brushed on sink and roll-out mat, chrome on dish rack, chopping board

natural timber