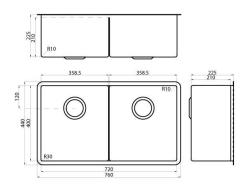

#### **FEATURES**

- · Hand fabricated
- 1.2mm 304 stainless steel
- Australian 'registered' design
- IP Design no. 202016249
- Minimal look, maximum capacity and practicality
- 760 x 440 x 225mm deep bowls
- 10mm radial corners
- Brushed finish
- Anti-condensation coating
- Sound deadening rubber pads all sides
- AP3: Includes sink, dish rack, roll-out mat, chopping board, quality positive action deluxe basket wastes
- 25 year manufacturer's warranty domestic use, 7 year for commercial use from date of purchase, sink only
- 1 year manufacturer's warranty on sink accessories

## **DETAILS**

30/30L Capacity

Undermount or flushmount

Part Code: TKS-C400RC

Available Finishes: Brushed on sink and roll-out mat, chrome on dish rack, chopping board

natural timber

## TECHNICAL DETAILS

Note: Illustrations and specifications may vary from time to time