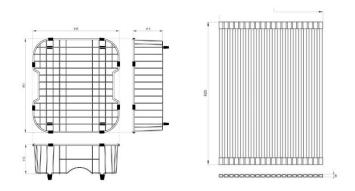

#### **FEATURES**

- · Hand fabricated
- 1.2mm 304 stainless steel
- Australian 'registered' design
- IP Design no. 202016249
- Minimal look, maximum capacity and practicality
- 760 x 440 x 225mm deep bowls
- 10mm radial corners
- Brushed finish
- Anti-condensation coating
- Sound deadening rubber pads all sides
- AP3: Includes sink, dish rack, roll-out mat, chopping board, quality positive action deluxe basket wastes
- 25 year manufacturer's warranty domestic use, 7 year for commercial use from date of purchase, sink only
- 1 year manufacturer's warranty on sink accessories

## **DETAILS**

30/30L Capacity

Undermount or flushmount

Part Code: TKS-C400RC

Available Finishes: Brushed on sink and roll-out mat, chrome on dish rack, chopping board

natural timber

## TECHNICAL DETAILS

Note: Illustrations and specifications may vary from time to time