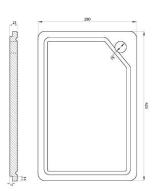

#### **FEATURES**

- · Hand fabricated
- 1.2mm 304 stainless steel
- Australian 'registered' design
- IP Design no. 202016249
- Minimal look, maximum capacity and practicality
- 760 x 440 x 225mm deep bowls
- 10mm radial corners
- Brushed finish
- Anti-condensation coating
- Sound deadening rubber pads all sides
- AP3: Includes sink, dish rack, roll-out mat, chopping board, quality positive action deluxe basket wastes
- 25 year manufacturer's warranty domestic use, 7 year for commercial use from date of purchase, sink only
- 1 year manufacturer's warranty on sink accessories

## **DETAILS**

30/30L Capacity

Undermount or flushmount

Part Code: TKS-C400RC

Available Finishes: Brushed on sink and roll-out mat, chrome on dish rack, chopping board

natural timber

## TECHNICAL DETAILS

Note: Illustrations and specifications may vary from time to time