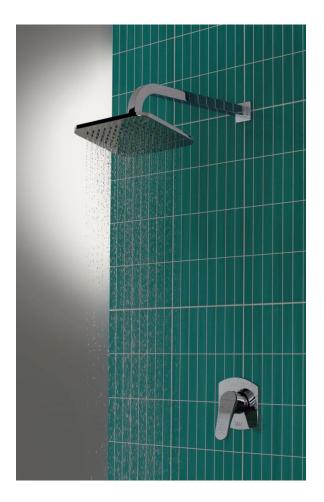

## RUBEN ELITE SHOWER HEAD

## **DESCRIPTION**

Ruben Elite Brass Shower Head Only

## **FEATURES**

- Unique combination of bold lines with classic curves
- Slim-line design
- Solid brass construction
- Easy clean silicone tipped
- 215 x 215 x 10mm
- Matching wall arm or high rise arm available
- Matching wall mixer available
- 5 year limited domestic warranty on showers from date of purchase

**DETAILS** 

WELS 3 star 8L/m

'WaterMark' Certification LN 23024

Part Code: TR-026

Available Finishes: Chrome

Mixer and wall arm not included

Recommended working pressure:

Min 150 – Max 500Kpa