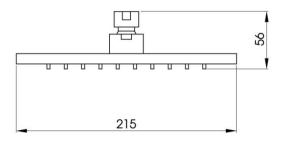

## **FEATURES**

- Unique combination of bold lines with classic curves
- Slim-line design
- Solid brass construction
- Easy clean silicone tipped
- 215 x 215 x 10mm
- Matching wall arm or high rise arm available
- Matching wall mixer available
- 5 year limited domestic warranty on showers from date of purchase

## TECHNICAL DETAILS

Note: Illustrations and specifications may vary from time to time