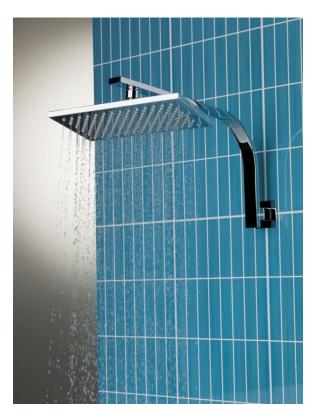

# QUATTRO RECTANGLE SHOWER HEAD

### DESCRIPTION

quattro Brass Rectangle Shower Head Only

#### FEATURES

- Minimalistic design
- Solid brass construction
- Easy clean silicone tipped
- 250 x 150 x 10mm
- Matching wall mixer available
- 5 year limited domestic warranty on

showers from date of purchase