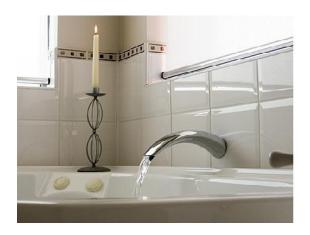

# TANG BATH / SPA SPOUT DESCRIPTION

Tang Arched bath / spa spout wall mount

#### **FEATURES**

- 185mm reach
- · Elegant design
- Solid brass construction
- 1 year limited domestic manufacturer's warranty on spouts from date of purchase

### **DETAILS**

Screw On Fit Part Code: TS-022

Available Finishes: Chrome