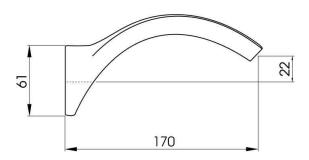

## **FEATURES**

- 170mm reach
- · Classic design
- Solid brass construction
- 1 year limited domestic manufacturer's warranty on spouts from date of purchase

### TECHNICAL DETAILS

Note: Illustrations and specifications may vary from time to time