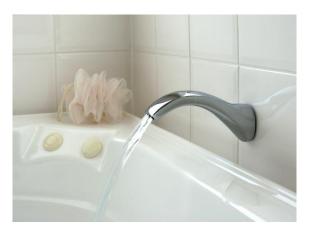

# YUAN BATH / SPA SPOUT DESCRIPTION

Yuan Semi Arched bath / spa spout wall mount

## **FEATURES**

- 170mm reach
- · Classic design
- Solid brass construction
- 1 year limited domestic manufacturer's warranty on spouts from date of purchase

### **DETAILS**

Screw On Fit Part Code: TS-023

Available Finishes: Chrome