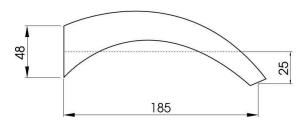

#### **FEATURES**

- 185mm reach
- · Elegant design
- Solid brass construction
- 1 year limited domestic manufacturer's warranty on spouts from date of purchase

#### TECHNICAL DETAILS

Note: Illustrations and specifications may vary from time to time