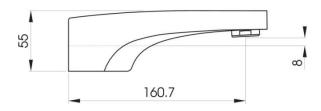

## **DETAILS**

160mm Reach Screw On Fit Part Code: TS-026

Available Finishes: Chrome

### TECHNICAL DETAILS

Note: Illustrations and specifications may vary from time to time