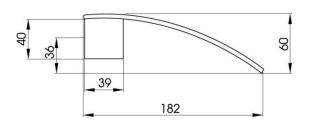

#### **DETAILS**

Dimensions: 125W x 182D x 60H

Push On Fit

Part Code: TS-126

Available Finishes: Chrome

### TECHNICAL DETAILS

Note: Illustrations and specifications may vary from time to time