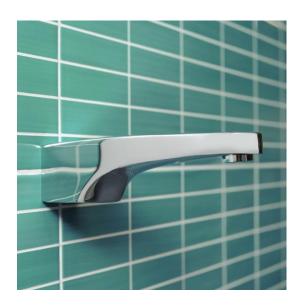

# RUBEN ELITE BATH SPOUT DESCRIPTION

Ruben Elite Bath spout wall mount

#### **FEATURES**

- 160mm reach
- · Aerated unrestricted flow
- Solid brass construction
- 1 year limited domestic manufacturer's warranty on spouts from date of purchase

## **DETAILS**

160mm Reach Screw On Fit Part Code: TS-026

Available Finishes: Chrome