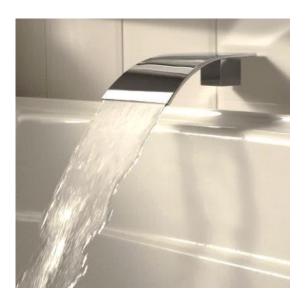

# RUBEN ELITE WATERFALL DESCRIPTION

Ruben Elite Waterfall bath / spa spout wall mount

### **FEATURES**

- 180mm reach
- · Cascading unrestricted flow
- Stainless steel construction
- 1 year limited domestic manufacturer's warranty on spouts from date of purchase

#### **DETAILS**

Dimensions: 125W x 182D x 60H

Push On Fit

Part Code: TS-126

Available Finishes: Chrome