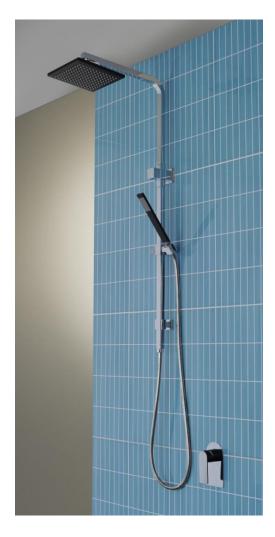

# ZIRCONE OVERHEAD SHOWER & RAIL COMBO

## **DESCRIPTION**

Zircone Overhead Shower and Rail Combo Exposure Unit with Brass Hose

### **FEATURES**

- Overhead brass shower & hand shower
- Adjustable sliding rail
- Modern 2 tone finish
- Fits to standard 1800 height ½" BSP outlet
- Positive twist action in-built diverter function between shower/hand shower
- Solid brass construction
- Wide angle spray on hand shower
- 360° Swivel chrome brass hose
- Matching wall mixer available
- 5 year limited domestic warranty on showers from date of purchase