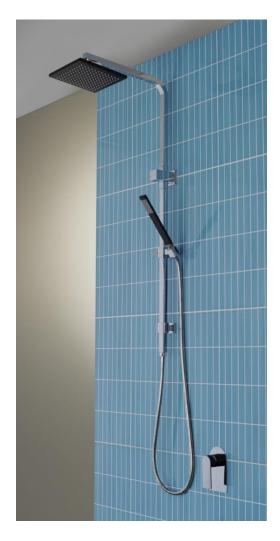

# ZIRCONE OVERHEAD SHOWER & RAIL COMBO

## **DESCRIPTION**

Zircone Overhead Shower and Rail Combo Exposure Unit with 'Chromalux' Hose

## **FEATURES**

- · Overhead brass shower & hand shower
- Adjustable sliding rail
- Modern 2 tone finish
- Fits to standard 1800 height ½" BSP outlet
- Positive twist action in-built diverter function between shower/hand shower
- Solid brass construction
- Wide angle spray on hand shower
- 360° Swivel 'Chromalux' Supreme hose
- Matching wall mixer available
- 5 year limited domestic warranty on showers from date of purchase