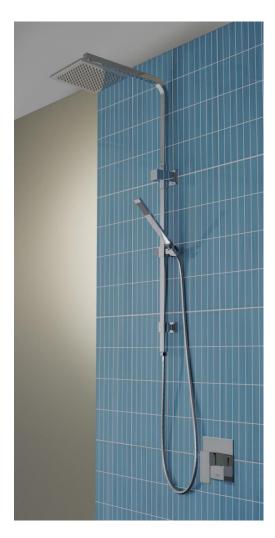

# QUATTRO OVERHEAD SHOWER & RAIL COMBO

### DESCRIPTION

quattro Overhead Shower and Rail Combo Exposure Unit Brass Hose

#### FEATURES

- Overhead brass shower & hand shower
- Adjustable sliding rail
- Minimalistic design
- Fits to standard 1800 height ½" BSP outlet
- Positive twist action in-built diverter
- function between shower/hand shower
- Solid brass construction
- Wide angle spray on hand shower
- 360° Swivel chrome brass hose
- Matching wall mixer available
- 5 year limited domestic warranty on showers from date of purchase