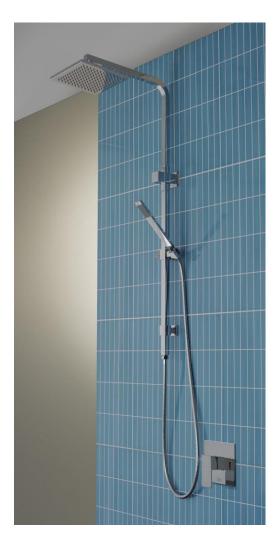

### DESCRIPTION

quattro Overhead Shower and Rail Combo Exposure Unit 'Chromalux' Hose

### FEATURES

- Overhead brass shower & hand shower
- Adjustable sliding rail
- Minimalistic design
- Fits to standard 1800 height ½" BSP outlet
- Positive twist action in-built diverter
- function between shower/hand shower
- Solid brass construction
- Wide angle spray on hand shower
- 360° Swivel 'Chromalux' Supreme hose
- Matching wall mixer available
- 5 year limited domestic warranty on