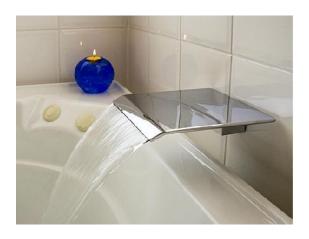

# QIN WATERFALL SPOUT DESCRIPTION

Qin Waterfall bath / spa spout wall mount

### **FEATURES**

- · Cascading unrestricted flow
- 180mm reach
- Solid brass and stainless steel construction
- 1 year limited domestic manufacturer's warranty on spouts from date of purchase

# **DETAILS**

Dimensions: 196W x 180D x 45H

Push On Fit

Part Code: TS-018

Available Finishes: Chrome