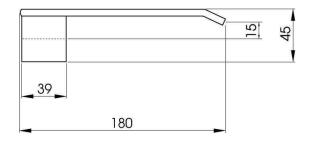

# **DETAILS**

Dimensions: 196W x 180D x 45H

Push On Fit

Part Code: TS-018

Available Finishes: Chrome

# TECHNICAL DETAILS

Note: Illustrations and specifications may vary

from time to time