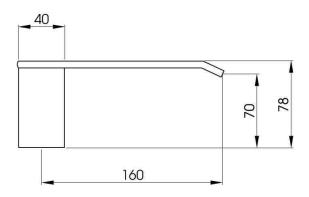

## **DETAILS**

Dimensions: 196W x 180D x 78H

Push On Fit

Part Code: TS-018H

Available Finishes: Chrome

# TECHNICAL DETAILS

Note: Illustrations and specifications may vary

from time to time