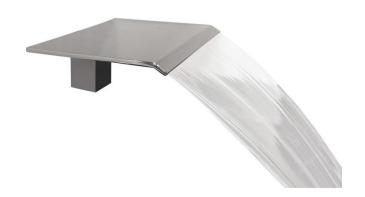

# QIN WATERFALL HOB SPOUT

## **DESCRIPTION**

Qin Waterfall bath / spa spout hob mount

#### **FEATURES**

- · Cascading unrestricted flow
- 180mm reach, 160mm to centre mount
- Solid brass and stainless steel construction
- 1 year limited domestic manufacturer's warranty on spouts from date of purchase