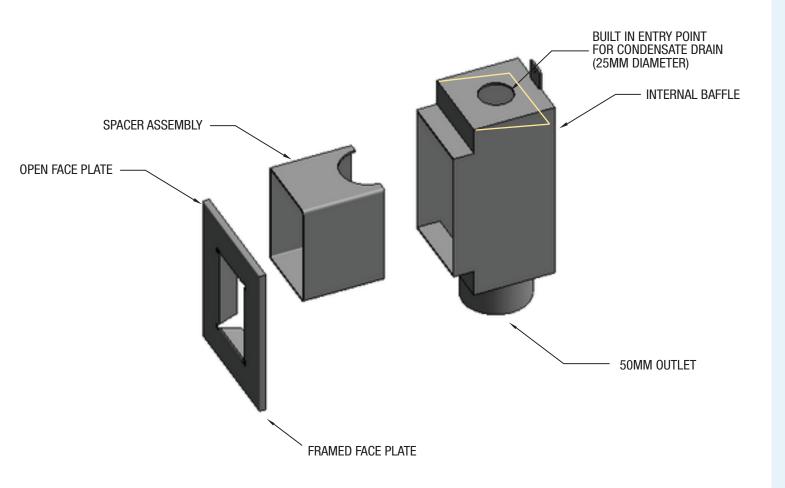

#### **PRODUCT CODE** 78006

Stainless Steel In Wall Washing Machine Tundish with open face plate. Complete with MAG patented\* Body Spacer and internal Baffle Plate (deflector).

- Highly reliable and durable with unique features
- Patented Body spacer can also be cut to different increments to suit various wall thickness
- Easy installation
- Simple, affordable solution for draining Washing machine hoses and air conditioning condensate discharge pipes in apartment buildings
- Powder Coated option available on face plate (cover)
- Tundish face plates can also be fitted with security fixings for anti-vandal solution
- Fits into 60mm stud wall
- Fixing screws not included