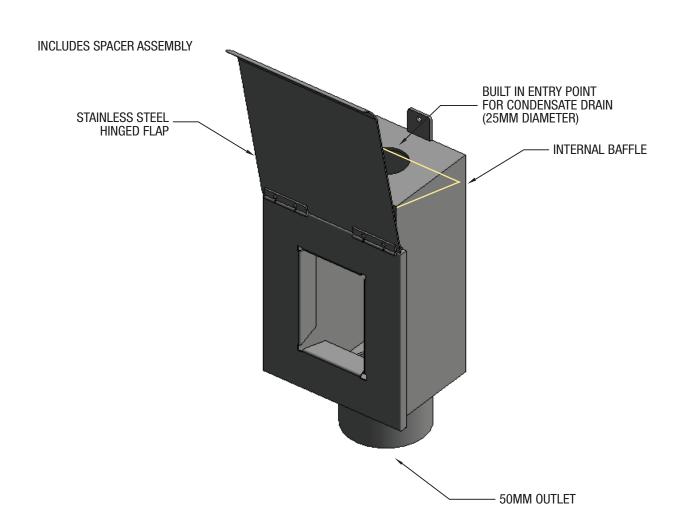

#### **PRODUCT CODE** 78009

Stainless Steel In Wall Washing Machine Tundish with hinged flap face plate. Complete with MAG patented\* Body Spacer and internal Baffle Plate (deflector).

- Highly reliable and durable with unique features
- Patented Body spacer can also be cut to different increments to suit various wall thickness
- Easy installation
- Simple, affordable solution for draining Washing machine hoses and air conditioning condensate discharge pipes in apartment buildings
- Powder Coated option available on face plate (cover)
- Tundish face plates can also be fitted with security fixings for anti-vandal solution
- Fits into 60mm stud wall
- Fixing screws not included