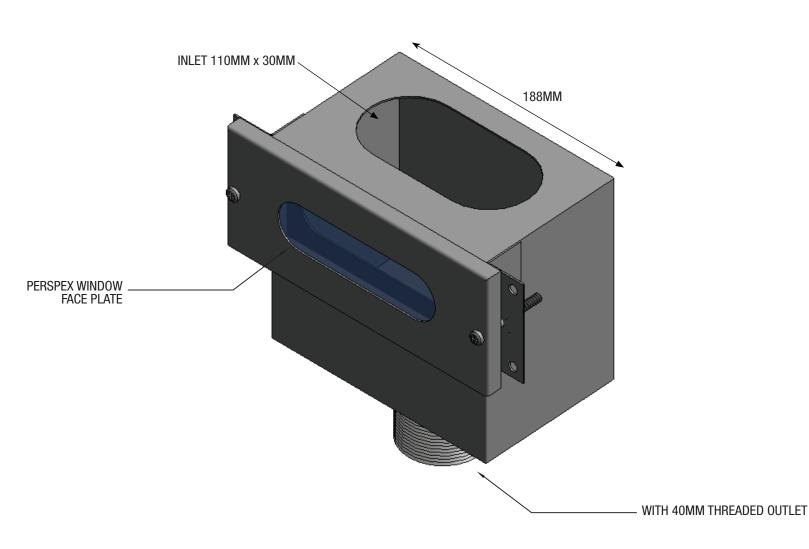

### In Wall Tundishes

**PRODUCT CODE** 78000 (window faced) 78001 (non-window faced)

Stainless Steel In Wall Tundish with built in airbreak and windowed face plate / non windowed face plate.

- Designed for single or multiple condensate drain pipes - providing mechanical air gap
- Different finishes available on Tundish face plate (cover): Powder Coated, S/ Steel or Solid
- Tundish face plates can also be fitted with security fixings for anti-vandal solution
- · Fixing screws included
- Custom sizes available upon request
- Easy and economical to set up for air conditioning discharges
- Easily removed face plate