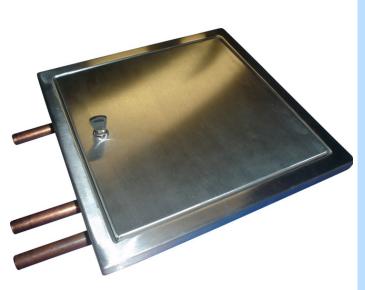

## MAG MATTSSON MARK II TMV Cabinet (Heavy Duty Door and Frame)

Heavy Duty Door and Frame

Recessed TMV Cabinet

## **Product Information**

Mattsson Mark II Box with Door and Frame type finish (DF).

Heavy Duty Door and Frame with Concealed Fixings. Used in facilities where security is paramount.

Dimensions: Box Size 300mm x 300mm x 75mm - Door and Frame on recessed box is 355mm x 355mm x 1.5mm

## **TMV Cabinet Only**

• MAG-02 - Stainless Steel box only, with door and frame

Box size - 300mm x 300mm x 75mm - Door and frame on recessed box 335mm x 335mm x 1.5mm

Dimensional Data (mm) are Subject to Manufacturing Tolerances and Change Without Notice