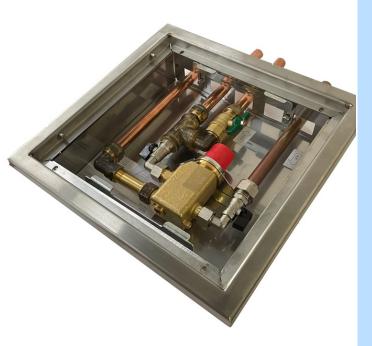

- 9230-DF01 4 pipes one way with Cold Water Bypass (concealed/recessed) box
- 9230-DF02 4 pipes two way with Cold Water Bypass (concealed/recessed) box
- 9230-DF03 4 pipes one way with Cold Water Bypass (exposed/wall mounted) box
- 9230-DF04 4 pipes two way with Cold Water Bypass (exposed/wall mounted) box
- 9230-DF05 3 pipes one way (concealed/recessed) box
- 9230-DF06 3 pipes two way (concealed/recessed) box
- 9230-DF07 3 pipes one way (exposed/wall mounted) box
- 9230-DF08 3 pipes two way (exposed/wall mounted) box